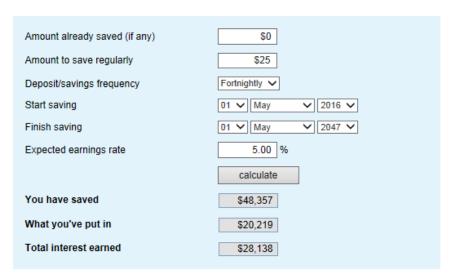

The helpful people at Qsuper have helped us by performing the calculation for her \$25 contributions.

Your tasks for this activity are below. Record your answers in your notebook.